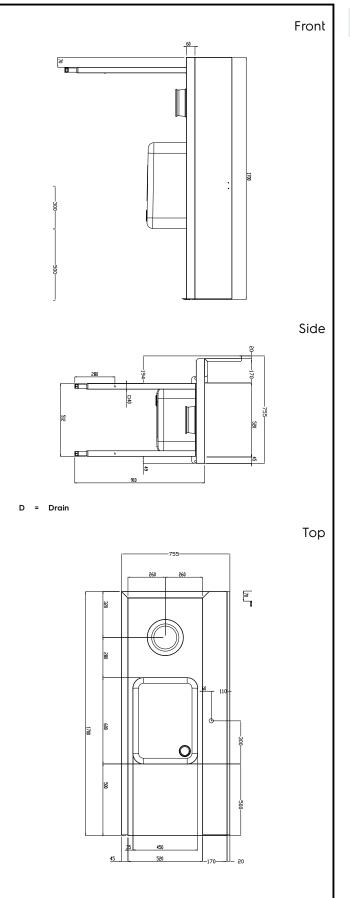

### Key Information:

External dimensions, Width:<br/>865413 (BHRPTBH16L)1700 mmExternal dimensions, Depth:<br/>External dimensions, Height:755 mmNet weight:30 kgSplashback Dimensions,<br/>Height:260 mmBasin dimensions:260 mm