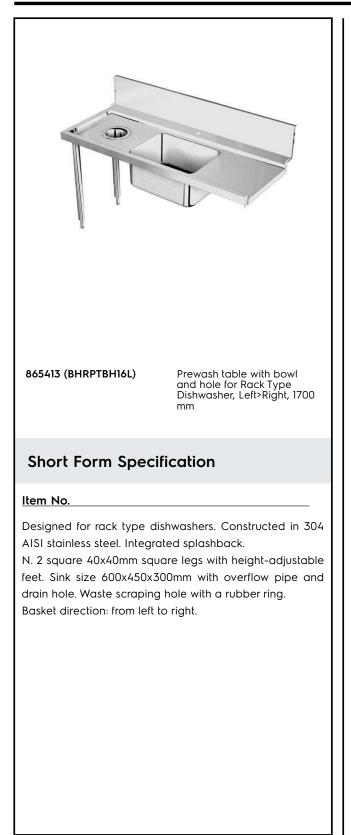

# Electrolux PROFESSIONAL

Handling System for Rack Type Pre-wash Table with Sink and Scrape Hole, Left to Right, 1700mm

| ITEM #  |  | <br> |
|---------|--|------|
| MODEL # |  |      |
| NAME #  |  |      |
| SIS #   |  |      |
| AIA #   |  |      |

#### **Main Features**

- Supplied knocked-down and easy to assemble.
- Designed for 500x500 mm dishwashing racks.
- The table is intended to be directly connected with the rack type in the loading side from left to right direction.
- Suitable to be installed alone with the rack type dishwasher to save space.

### Construction

- 304 AISI stainless steel construction throughout.
- Stainless steel feet 50 mm adjustable in height to ensure that tables drain back into the dishwasher.
- Equipped with scrape hole.
- Included splashback to prevent water spatter.
- Deep anti-drip profiles completely folded with lower edge for safe and easy cleaning.
- All surfaces smooth with polished finish.
- 40x40 mm square tubular legs in AISI 304 stainless steel.
- To be secured to the dishwasher and fitted with one pair of legs at the other end.
- Optionally equipped with undershelf, pre-rinse unit, strainer basket and scrap plate.

#### **Optional Accessories**

- 2 legs for floor mounted storing PNC 855296 □ shelf
- Dish scraper PNC 855297 🗅
- Floor fastening kit for 2 square PNC 865386 □ legs
- Removable bridge table, 800 mm PNC 865418
  Removable bridge table with pNC 865419
  hole, 800 mm
- Wall/floor mounted storing shelf, PNC 865421 1600 mm
- Undershelf for dishwasher table, PNC 865483 🗅 1700 mm

### Key Information:

External dimensions, Width:<br/>865413 (BHRPTBH16L)1700 mmExternal dimensions, Depth:<br/>External dimensions, Height:755 mmNet weight:30 kgSplashback Dimensions,<br/>Height:260 mmBasin dimensions:260 mm